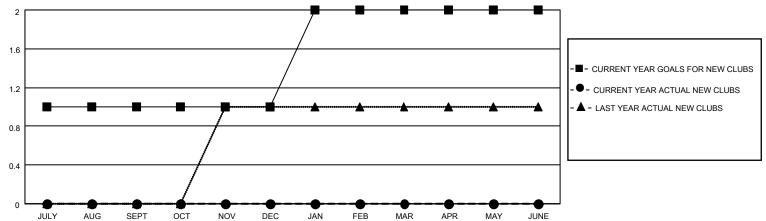

## GOALS AND ACTUAL NEW CLUBS CUMULATIVE

| DROPPED CLUBS: 0 |    | 20 CLUBS OF 53 ADDED 1 OR<br>MORE NEW MEMBERS | GENDER DISTRIBUTION       |              |  |
|------------------|----|-----------------------------------------------|---------------------------|--------------|--|
|                  |    |                                               |                           | 761 (67.89%) |  |
|                  |    |                                               | FEMALE                    | 360 (32.11%) |  |
| DROPPED MEMBERS  |    |                                               | NON BINARY                | 0 (0.00%)    |  |
|                  |    |                                               | PREFER NOT TO ANSWER      | 0 (0.00%)    |  |
| DECEASED         | 11 |                                               |                           |              |  |
| CLUB CANCELLED   | 0  | CLICK HERE FOR CUMULATIVE                     | TOTAL FAMILY UNIT MEMBERS | 268          |  |
| OTHER            | 53 | MEMBERSHIP DATA                               |                           |              |  |
| TOTAL            | 64 |                                               | FAMILY MEMBERS PAYING HAI | F DUES 136   |  |
|                  |    |                                               |                           |              |  |