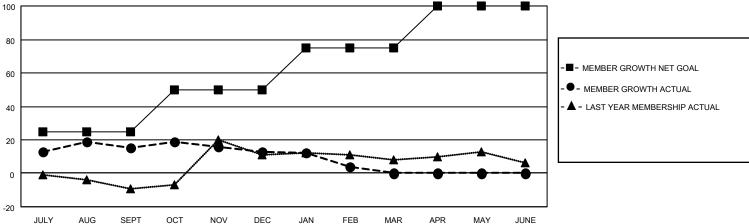

## **LOCATION NORTH CAROLINA**

District 31 O

| Results  |    | - £. | $\alpha$ | 0/00/ | 20 |
|----------|----|------|----------|-------|----|
| Resillis | as | OI.  | ///      | ペノフロム | ,, |

|                       | Club          | s         |                       |               | Men                    | nbers                   |                                                    |
|-----------------------|---------------|-----------|-----------------------|---------------|------------------------|-------------------------|----------------------------------------------------|
| RESULTS FOR 2021-2022 |               |           | RESULTS FOR 2021-2022 |               |                        |                         |                                                    |
| QUARTER               | NEW CLUB GOAL | NEW CLUBS | DROPPED CLUBS         | QUARTER MEME  | BER GROWTH NET<br>GOAL | MEMBER GROWTH<br>ACTUAL | DROPPED<br>MEMBERS ACTUAL<br>(including transfers) |
| JULY/AUG/SEPT         | 1             | 0         | 0                     | JULY/AUG/SEPT | 25                     | 32                      | 16                                                 |
| OCT/NOV/DEC           | 0             | 0         | 0                     | OCT/NOV/DEC   | 25                     | 27                      | 28                                                 |
| JAN/FEB/MAR           | 1             | 0         | 0                     | JAN/FEB/MAR   | 25                     | 11                      | 20                                                 |
| APR/MAY/JUNE          | 0             | 0         | 0                     | APR/MAY/JUNE  | 25                     | 0                       | 0                                                  |